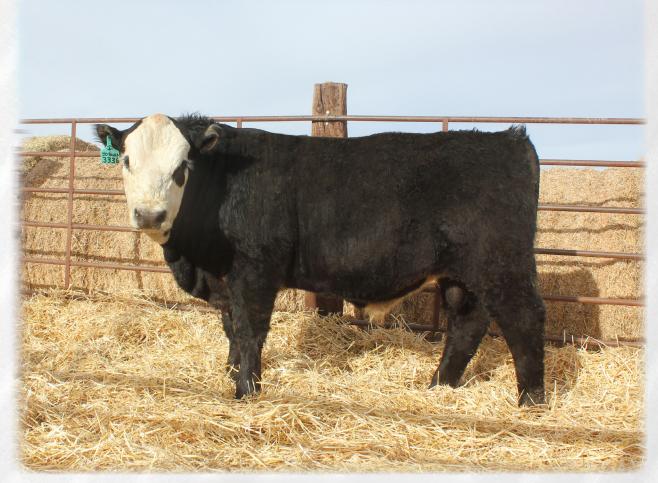

## JO ENDURE 3336

DOB: 01/29/21 | REG. # HB020367 | TATTOO: 1408 | 93 % HB

NJW 79Z Z311 ENDURE 173D ET x JO LADY 013 ADVANCE L1 408

| ACT BW | ACT WW | ADJ WW | CED | BW  | WW | YW  | MK | TM | CEM | STAY |
|--------|--------|--------|-----|-----|----|-----|----|----|-----|------|
| 84     | 698    | 704    | 9.7 | 1.3 | 78 | 137 | 29 | 54 | 3.1 | 17.0 |

**HOMOZYGOUS BLACK & HOMOZYGOUS POLLED** - Jo Endure 336 is that next big sire. He is very high percentage (93.5%) and introduces Endure genetics into the ABHA. His sire is a half-brother to Genesis, and his Black Hereford genetics add growth and maternal. Semen will be available March 2024.